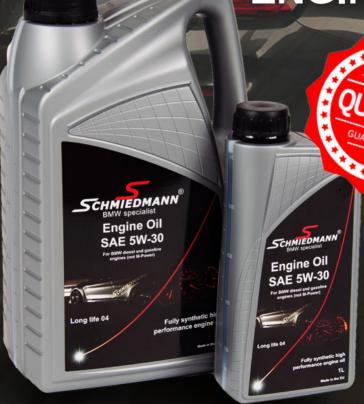

### SCHMIEDMANN HIGH PERFORMANCE ENGINE OIL 1 LITER

HPO Longlife-04 Oil SAE 5W-30 for BMW diesel and gasoline engines (not M-Power).

Product number: SCMHP05W301I

€ 10.54

ovel VAT

SCHMIEDMANN HIGH PERFORMANCE ENGINE OIL 5 LITER

HPO Longlife-04 Oil SAE 5W-30 for BMW diesel and gasoline engines (not M-Power).

With integrated funnel for easy filling.

Product number: SCMHP05W305L

€ 40.92

excl. VAT

Original Schmiedmann HPO High Performance Longlife-04 Oil SAE 5W-30, fulfils all the same specifications as the original BMW oil - save money without compromising!