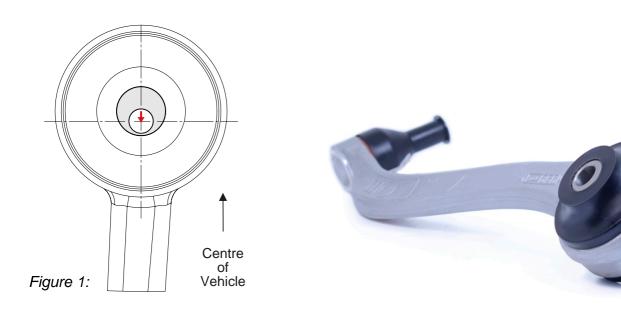

### **Fitting Instructions:**

- 1. Remove original bush from arm.
- 2. Clean any dirt and corrosion from bore in arm.
- 3. Fit the polyurethane bush into bore of arm.
- 4. Apply some provided grease to bore and mounting faces of each bush.
- 5. Fit the stainless steel sleeve into bush with bore centred away from centre of vehicle, positioned as shown in Figure 1.
- 6. Ref t arm. Tension all hardware to manufacturers recommended torque settings.