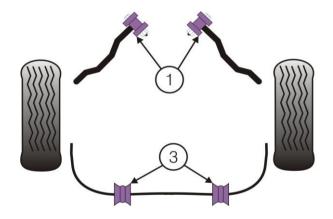

## **BMW** X5 E53 (1998-2006)

| , | 1        |                            |           |
|---|----------|----------------------------|-----------|
|   | Rac      | Radius Arm To Chassis Bush |           |
|   | PFF5-901 | 2 per car                  | £29.95 ea |

|   | 2  |                                     |                |           |
|---|----|-------------------------------------|----------------|-----------|
| , | )  | Front Anti Roll Bar To Chassis Bush |                |           |
|   | PI | F5-905-29                           | 2 per car 29mm | £18.95 ea |