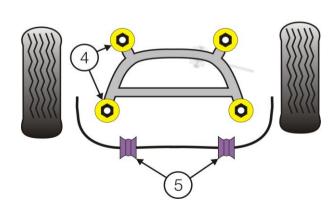

| 1     |                               |           |           |  |
|-------|-------------------------------|-----------|-----------|--|
| <br>Ť | Rear Subframe To Chassis Bush |           |           |  |
| -     | PFR5-908                      | 4 per car | £66.95 ea |  |

| ı | _  |                                  |                  |           |
|---|----|----------------------------------|------------------|-----------|
|   | J  | Rear Anti Roll Bar Mounting Bush |                  |           |
|   | PF | R5-1007-10                       | 2 per car / 10mm | £14.25 ea |