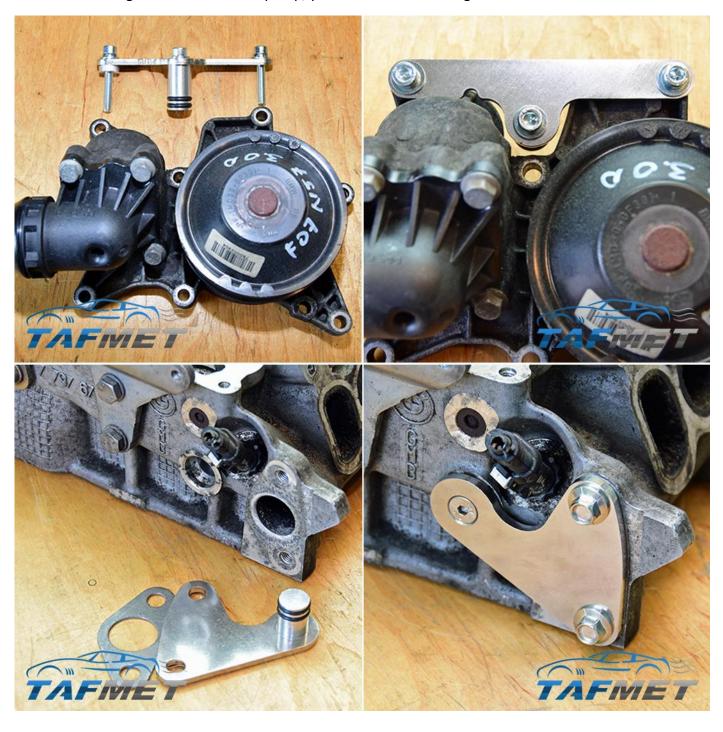

The two main groups of sets are mounted in the places as shown on the picture below.

On the left and right side of the water pump, you need to use the longer bolt.

When it comes to the second kit, we use original bolts which are of excellent quality and durability.