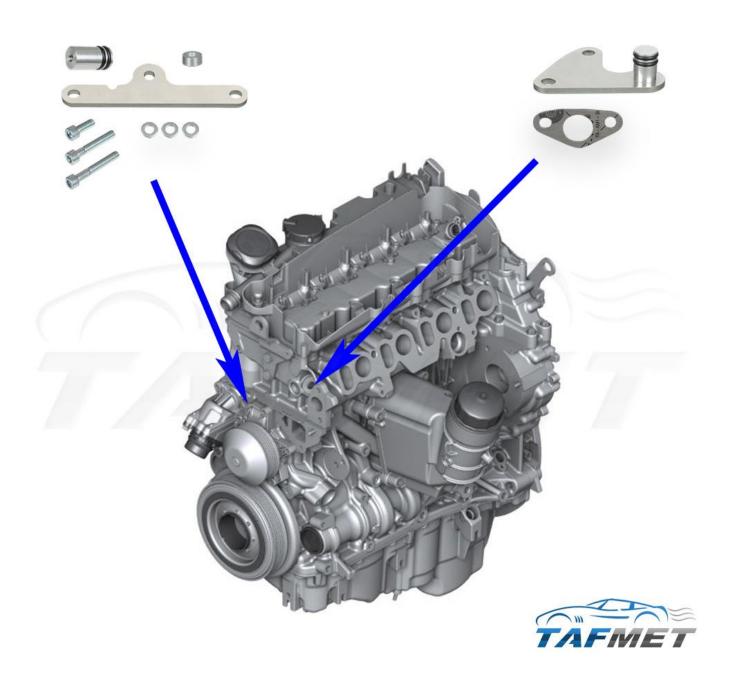

The two main groups of sets are mounted in the places as shown on the picture below.

On the left and right side of the water pump, you need to use the longer bolt.

When it comes to the second kit, we use original bolts which are of excellent quality and durability.