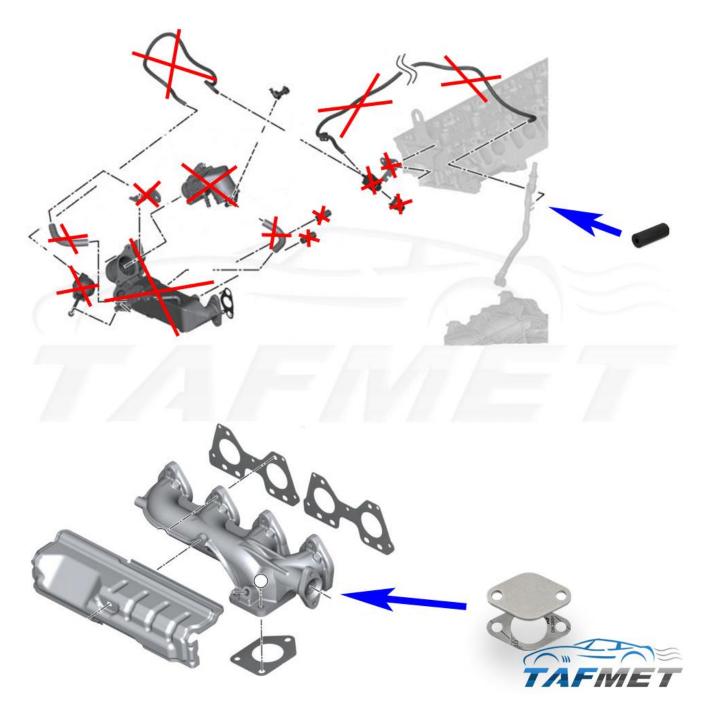

You can remove all the parts that are visible on the picture below. In the place shown on the image below, we have to block the air flow with a rubber plug on the right side.

The exit from the exhaust manifold to the EGR system is blocked with a blanking plate with a gasket that are present in the kit.