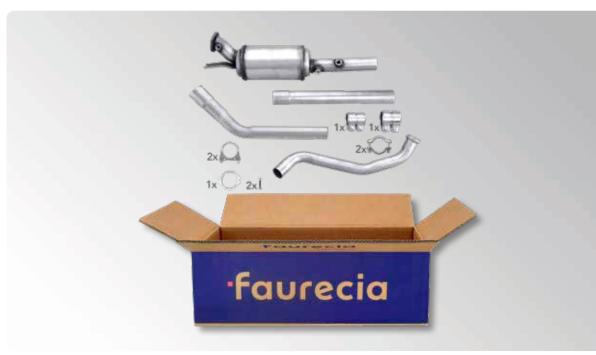

# Diesel particulate filter (DPF) KITs - Easy2Fit®

- → Premium quality from the world market leader for exhaust systems Faurecia partnered with HELLA
- → All-in-one KIT: Including installation accessories and installation instructions
- ightarrow Coverage: Passenger cars and light commercial vehicles, 22 vehicle brands
- → Easy assembly, can be done by one person
- → Two variants: Silicon carbide and cordierite

#### Easy2Fit® exhaust system KITs

Cumbersome transport, complex storage and difficult installation: exhaust systems present a number of logistical challenges for the aftermarket. To reduce not only the risk of damage to goods but also transportation costs, Faurecia Service has developed the Easy2Fit® product line: thanks to the innovative system, spare parts for exhaust systems (such as DPFs, catalytic converters, silencers or pipes), including installation accessories, fit into a handy box standardised for Euro pallets.

### Benefits of diesel particulate filter (DPF) KITs - Easy2Fit®:

- → All-in-one: Including installation accessories and installation instructions.
- → An easy-to-fit diesel particulate filter KIT with all installation accessories.
- → Easy to assemble: Parts with a length of 60 to a maximum of 120 cm can be mounted by just one person.
- → Two variants: Silicon carbide ideal for short and long distances. Cordierite predominantly for long distances.

# Easy2Fit®: ALL-IN-ONE DIESEL PARTICULATE FILTER (DPF) KITS

Easy-to-fit premium-quality diesel particulate filter (DPF) kits, including the necessary installation parts, for easy ordering and installation.