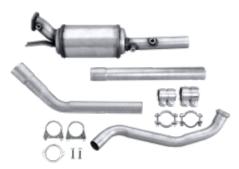

# Diesel particulate filter (DPF) KITs - Easy2Fit®

- → Premium quality from the world market leader for exhaust systems Faurecia partnered with HELLA
- → All-in-one KIT: Including installation accessories and installation instructions
- ightarrow Coverage: Passenger cars and light commercial vehicles, 22 vehicle brands
- → Easy assembly, can be done by one person
- → Two variants: Silicon carbide and cordierite

#### Easy2Fit® exhaust system KITs

Cumbersome transport, complex storage and difficult installation: exhaust systems present a number of logistical challenges for the aftermarket. To reduce not only the risk of damage to goods but also transportation costs, Faurecia Service has developed the Easy2Fit® product line: thanks to the innovative system, spare parts for exhaust systems (such as DPFs, catalytic converters, silencers or pipes), including installation accessories, fit into a handy box standardised for Euro pallets.

### Benefits of diesel particulate filter (DPF) KITs - Easy2Fit®:

- → All-in-one: Including installation accessories and installation instructions.
- → An easy-to-fit diesel particulate filter KIT with all installation accessories.
- → Easy to assemble: Parts with a length of 60 to a maximum of 120 cm can be mounted by just one person.
- → Two variants: Silicon carbide ideal for short and long distances. Cordierite predominantly for long distances.

# Easy2Fit®: ALL-IN-ONE DIESEL PARTICULATE FILTER (DPF) KITS

Easy-to-fit premium-quality diesel particulate filter (DPF) kits, including the necessary installation parts, for easy ordering and installation.