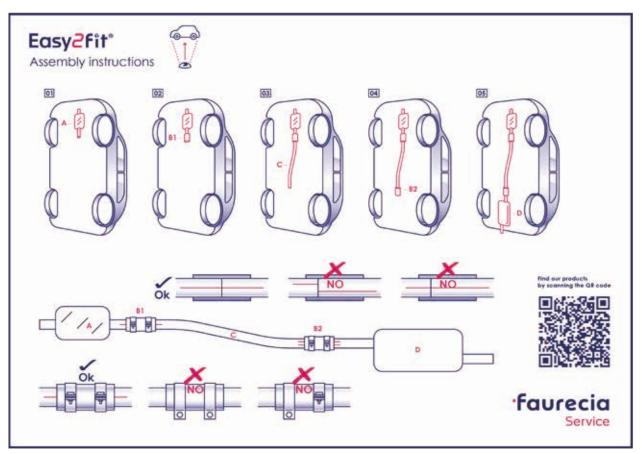

# Diesel particulate filter (DPF) KITs - Easy2Fit®

- → Premium quality from the world market leader for exhaust systems Faurecia partnered with HELLA
- → All-in-one KIT: Including installation accessories and installation instructions
- ightarrow Coverage: Passenger cars and light commercial vehicles, 22 vehicle brands
- → Easy assembly, can be done by one person
- → Two variants: Silicon carbide and cordierite

### Benefits of diesel particulate filter (DPF) KITs - Easy2Fit®:

- → All-in-one: Including installation accessories and installation instructions.
- → An easy-to-fit diesel particulate filter KIT with all installation accessories.
- → Easy to assemble: Parts with a length of 60 to a maximum of 120 cm can be mounted by just one person.
- → Two variants: Silicon carbide ideal for short and long distances. Cordierite predominantly for long distances.